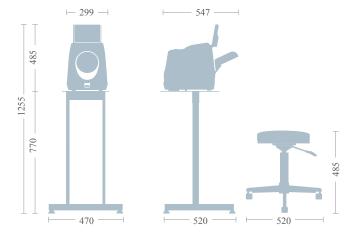

### Other specifications

Power source AC 100~120 / 200~240V, 50 / 60Hz, 48VA Dimensions Approx. 299 (W) × 547 (D) × 485 (H) mm

Display screen size Approx. 200(W) x 135(H) mm

Weight Approx. 7.1 kg (Package weight: Approx. 11.3 kg) Desk: Approx. 12.0 kg, Chair: Approx. 5.3 kg Optional device