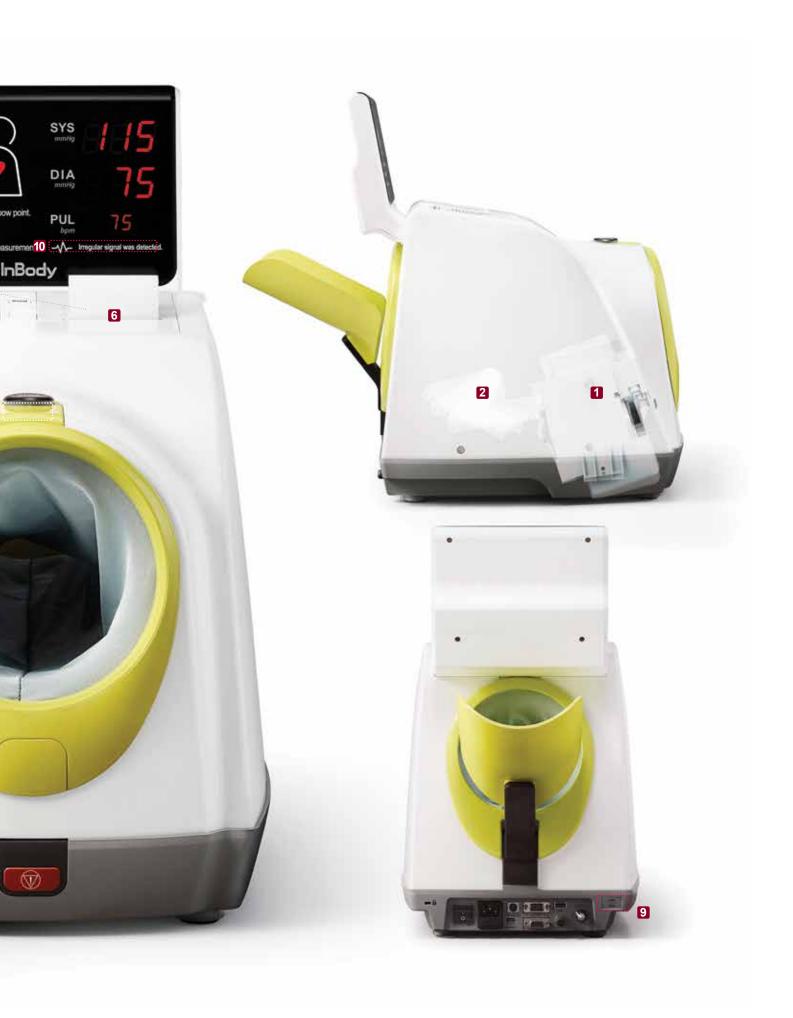

Systolic blood pressure, diastolic blood pressure, pulse rate, pulse pressure, mean blood pressure, rate pressure product Measurement results

Measurement time Approx. 30 seconds on average (20-50 seconds depending on the pulse and blood pressure value)

## **BPBIO750** features

1 Moving cuff Inducing correct posture in close contact with measuring arm

2 Moving elbow sensor Inducing correct settlement of the elbow by reflecting the shape of measuring arm

3 Guide-display Convenient Interface for personal measurement

4 Convenient to measure both arms with the ergonomic design

**5** Large screen Excellent visibility for systolic blood pressure, diastolic blood pressure, and pulse rate

**6** Selectable Result Sheets

Pulse envelope, blood pressure result graph, confirmation of measurement posture, the common sense of blood pressure, and logo are insertable when printing selectable type of Result Sheets.