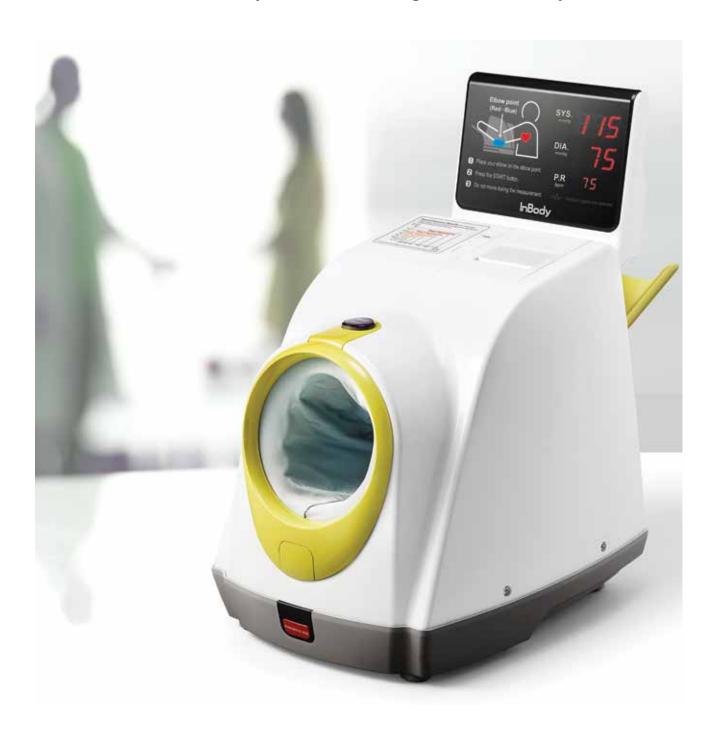

# **BPBI0750**

The automatic blood pressure monitor inducing correct measurement posture

## Automatic blood pressure monitor