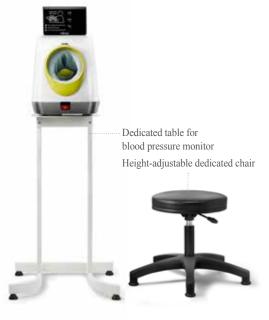

(The dual safety mechanism enables the cuff to release and exhaust regardless of the central controller when the Emergency

stop button is pressed.)

RS232C External interface

Accessories Dedicated desk, height-adjustable dedicated chair

### Other specifications

Power source AC 100~120 / 200~240V, 50 / 60Hz, 48VA Dimensions Approx. 299 (W) × 547 (D) × 485 (H) mm

Display screen size Approx. 200(W) x 135(H) mm

Weight Approx. 7.1 kg (Package weight: Approx. 11.3 kg) Desk: Approx. 12.0 kg, Chair: Approx. 5.3 kg Optional device