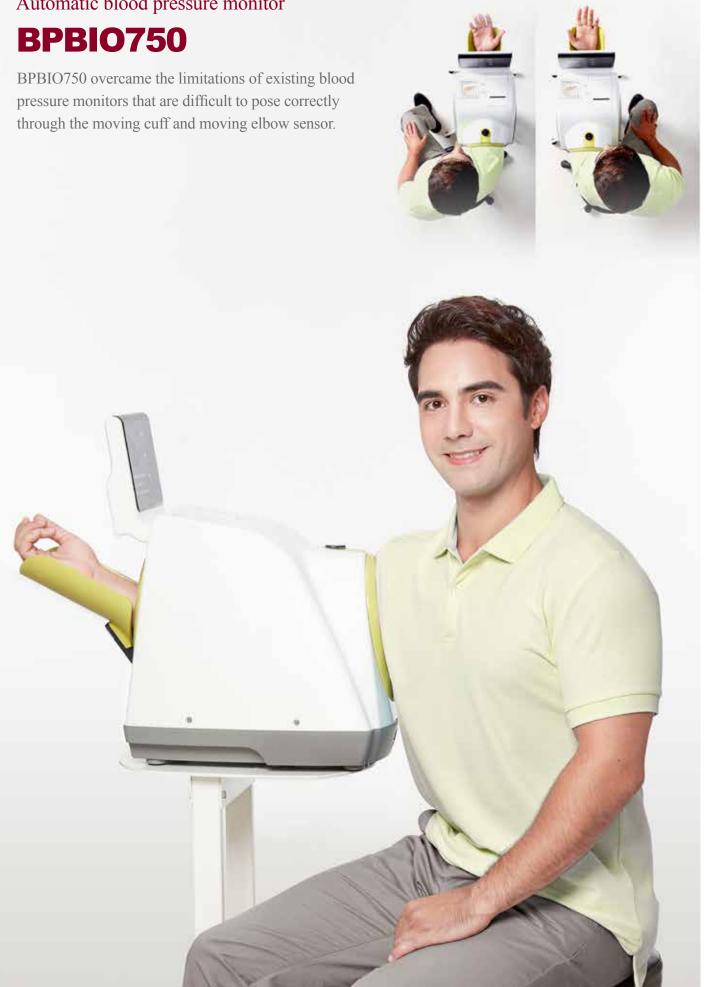

### Moving cuff and moving elbow sensor in BPBIO750 help

patients wear the cuff correctly even without managers.

This is InBody's unique technology that induces correct posture for accurate measurement value.

The moving cuff helps wear accurately, even if the person's posture is not correct.

The moving elbow sensor leads the elbow to correct position by sensing the contact of the elbow

\* Patent registration number: 10-2016-0036313

### **Measurement of both arms**

Convenient to measure both arms with the ergonomic design