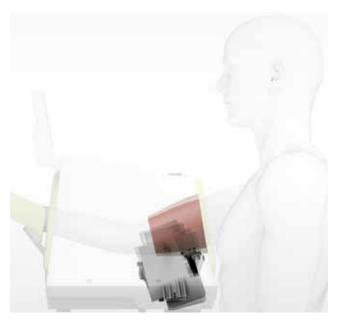

### Moving cuff and moving elbow sensor in BPBIO750 help

patients wear the cuff correctly even without managers.

This is InBody's unique technology that induces correct posture for accurate measurement value.

The moving cuff helps wear accurately, even if the person's posture is not correct.

The moving elbow sensor leads the elbow to correct position by sensing the contact of the elbow

\* Patent registration number: 10-2016-0036313

Human body detection sensor A sensor to detect human presence in front of device

Moving elbow sensor Equipped with a fluid structure for the accurate elbow detection (Patent registered)

Moving cuff Equipped with a fluid structure to induce accurate measurement posture