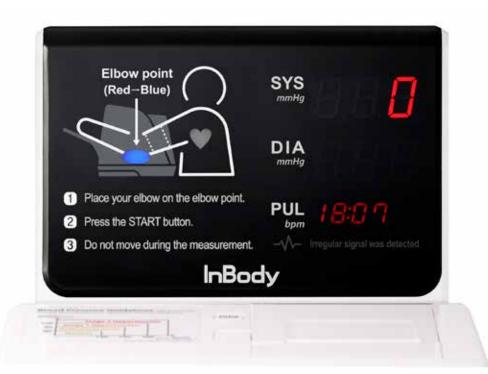

### Excellent visibility is fundamental!

The guide-display helps blood pressure measurement to be convenient even alone.

This guide-display guides the sequence of blood pressure measurement.

You can easily measure blood pressure, according to guide from BPBIO750 without medical personnel.

### Functional specifications

Display method (Screen type) 7-Segment LED

Display contents Measurement guide, elbow detection, measurement result value, irregular blood pressure signal detection, and time