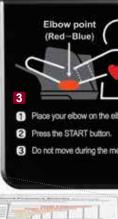

The moving cuff helps wear accurately, even if the person's posture is not correct.

The moving elbow sensor leads the elbow to correct position by sensing the contact of the elbow

\* Patent registration number: 10-2016-0036313

Human body detection sensor A sensor to detect human presence in front of device

Moving elbow sensor Equipped with a fluid structure for the accurate elbow detection (Patent registered)

Moving cuff Equipped with a fluid structure to induce accurate measurement posture

### Moving cuff, Moving elbow sensor

Inducing correct posture for correct measurement

## **BPBIO750** features

1 Moving cuff Inducing correct posture in close contact with measuring arm

2 Moving elbow sensor Inducing correct settlement of the elbow by reflecting the shape of measuring arm