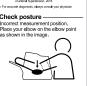

### Moving cuff and moving elbow sensor in BPBIO750 help

patients wear the cuff correctly even without managers.

This is InBody's unique technology that induces correct posture for accurate measurement value.

The moving cuff helps wear accurately, even if the person's posture is not correct.

The moving elbow sensor leads the elbow to correct position by sensing the contact of the elbow

\* Patent registration number: 10-2016-0036313

### Excellent visibility is fundamental!

The guide-display helps blood pressure measurement to be convenient even alone.

This guide-display guides the sequence of blood pressure measurement.

You can easily measure blood pressure, according to guide from BPBIO750 without medical personnel.